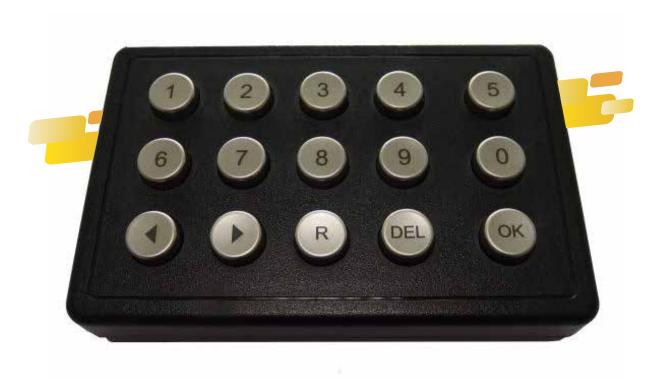

# RH115FMK

## Kitchen Keypad

#### **☆** FEATURES

Make of stainless steel key, robust
With 15 metal keys,full travel distance,with good tactile feeling
Spill-proof design,all holes are sealed,with the water drainage hole at the bottom
With 15kg strain relief on the cable, preventing the cable from being pulled out of the keypad

## RH115FMK Kitchen Keypad