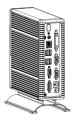

#### **☆** FEATURES

Elegant aluminum casing, dust proof and fanless design Powered by Intel Celeron® Processor J1900 Supports 6 serial ports, with selectable power (0/5V/12V) 4 USB ports at the rear and 2 USB ports at the front Support SATA / mSATA interfaced HDD Swappable HDD design Support optional HDMI output Support VESA Mount design

#### SPECIFICATION

| Processor     | CPU                   | Intel® Celeron® Processor J1900              | Intel® i3-6100U | Intel® i5-6200U |
|---------------|-----------------------|----------------------------------------------|-----------------|-----------------|
|               | Frequency             | 2 GHz                                        |                 |                 |
|               | L2 Cache              | 2 MB                                         |                 |                 |
|               | BIOS                  | AMI                                          |                 |                 |
| Memory        | Technology            | Dual-channel DDR3L 1600 MHz                  |                 |                 |
|               | Max. Capacity         | Up to 4GB (existing 2GB)                     |                 |                 |
|               | Socket                | 1 x 204-pin SO-DIMMs                         |                 |                 |
| Display       | Controller            | Intel® HD Graphics                           |                 |                 |
|               | <b>Graphic Memory</b> | Shared system memory up to 1.7 GB SDRAM      |                 |                 |
|               | VGA                   | 1                                            |                 |                 |
|               | HDMI                  | 1 (Optional)                                 |                 |                 |
|               | Display Interface     | Up to 1920 x 1200                            |                 |                 |
| Ethernet      | Controller            | 1 x Realtek® RTL8111G-CG GbE LAN             |                 |                 |
| Audio         | Controller            | Realtek® ALC887 HD Audio Codec               |                 |                 |
| I/O Interface | USB                   | 4 x USB 2.0 (rear), 2 x USB 2.0 (front)      |                 |                 |
|               | Serial                | Serial COM x 6, 0V/5V/12V                    |                 |                 |
|               |                       | Serial COM 4 to 6 by connecting of DB25 Port |                 |                 |
|               | PS/2                  | Keyboard                                     |                 |                 |
|               | Line-out              | 1                                            |                 |                 |
|               | Misc                  | 1                                            |                 |                 |
| Power         |                       | 12V 2A                                       | 12V 5A          | 12V 5A          |
|               |                       |                                              |                 |                 |