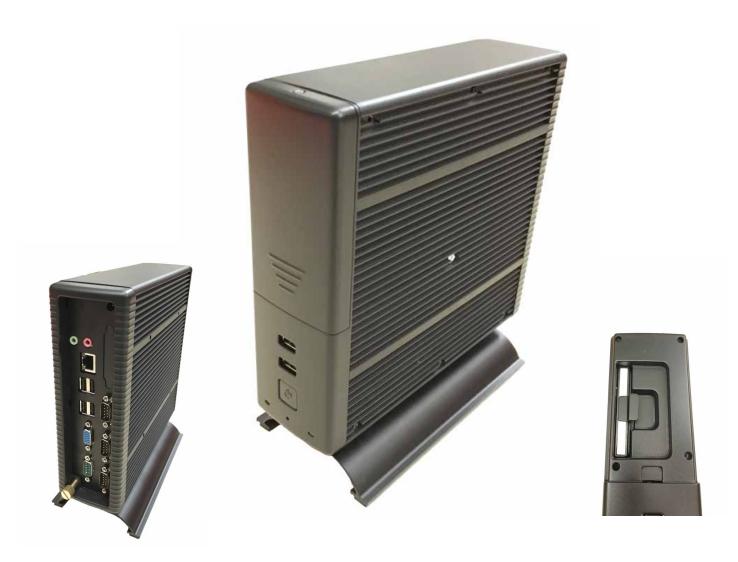

#### **☆** FEATURES

Elegant aluminum casing, dust proof and fanless design Powered by Intel Celeron® Processor J1900 Supports 6 serial ports, with selectable power (0/5V/12V) 4 USB ports at the rear and 2 USB ports at the front Support SATA / mSATA interfaced HDD Swappable HDD design Support optional HDMI output Support VESA Mount design

#### SPECIFICATION

| Processor     | CPU                   | Intel® Celeron® Processor J1900              | Intel® i3-6100U | Intel® i5-6200U |
|---------------|-----------------------|----------------------------------------------|-----------------|-----------------|
|               | Frequency             | 2 GHz                                        |                 |                 |
|               | L2 Cache              | 2 MB                                         |                 |                 |
|               | BIOS                  | AMI                                          |                 |                 |
| Memory        | Technology            | Dual-channel DDR3L 1600 MHz                  |                 |                 |
|               | Max. Capacity         | Up to 4GB (existing 2GB)                     |                 |                 |
|               | Socket                | 1 x 204-pin SO-DIMMs                         |                 |                 |
| Display       | Controller            | Intel® HD Graphics                           |                 |                 |
|               | <b>Graphic Memory</b> | Shared system memory up to 1.7 GB SDRAM      |                 |                 |
|               | VGA                   | 1                                            |                 |                 |
|               | HDMI                  | 1 (Optional)                                 |                 |                 |
|               | Display Interface     | Up to 1920 x 1200                            |                 |                 |
| Ethernet      | Controller            | 1 x Realtek® RTL8111G-CG GbE LAN             |                 |                 |
| Audio         | Controller            | Realtek® ALC887 HD Audio Codec               |                 |                 |
| I/O Interface | USB                   | 4 x USB 2.0 (rear), 2 x USB 2.0 (front)      |                 |                 |
|               | Serial                | Serial COM x 6, 0V/5V/12V                    |                 |                 |
|               |                       | Serial COM 4 to 6 by connecting of DB25 Port |                 |                 |
|               | PS/2                  | Keyboard                                     |                 |                 |
|               | Line-out              | 1                                            |                 |                 |
|               | Misc                  | 1                                            |                 |                 |
| Power         |                       | 12V 2A                                       | 12V 5A          | 12V 5A          |
|               |                       |                                              |                 |                 |