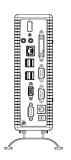

#### **☆** FEATURES

Elegant aluminum casing, dust proof and fanless design Powered by Intel Celeron® Processor J1900 Supports 6 serial ports, with selectable power (0/5V/12V) 4 USB ports at the rear and 2 USB ports at the front Support SATA / mSATA interfaced HDD Swappable HDD design Support optional HDMI output Support VESA Mount design

#### SPECIFICATION

| Processor     | CPU                   | Intel® Celeron® Processor J1900              | Intel® i3-6100U | Intel® i5-6200U |
|---------------|-----------------------|----------------------------------------------|-----------------|-----------------|
|               | Frequency             | 2 GHz                                        |                 |                 |
|               | L2 Cache              | 2 MB                                         |                 |                 |
|               | BIOS                  | AMI                                          |                 |                 |
| Memory        | Technology            | Dual-channel DDR3L 1600 MHz                  |                 |                 |
|               | Max. Capacity         | Up to 4GB (existing 2GB)                     |                 |                 |
|               | Socket                | 1 x 204-pin SO-DIMMs                         |                 |                 |
| Display       | Controller            | Intel® HD Graphics                           |                 |                 |
|               | <b>Graphic Memory</b> | Shared system memory up to 1.7 GB SDRAM      |                 |                 |
|               | VGA                   | 1                                            |                 |                 |
|               | HDMI                  | 1 (Optional)                                 |                 |                 |
|               | Display Interface     | Up to 1920 x 1200                            |                 |                 |
| Ethernet      | Controller            | 1 x Realtek® RTL8111G-CG GbE LAN             |                 |                 |
| Audio         | Controller            | Realtek® ALC887 HD Audio Codec               |                 |                 |
| I/O Interface | USB                   | 4 x USB 2.0 (rear), 2 x USB 2.0 (front)      |                 |                 |
|               | Serial                | Serial COM x 6, 0V/5V/12V                    |                 |                 |
|               |                       | Serial COM 4 to 6 by connecting of DB25 Port |                 |                 |
|               | PS/2                  | Keyboard                                     |                 |                 |
|               | Line-out              | 1                                            |                 |                 |
|               | Misc                  | 1                                            |                 |                 |
| Power         |                       | 12V 2A                                       | 12V 5A          | 12V 5A          |
|               |                       |                                              |                 |                 |